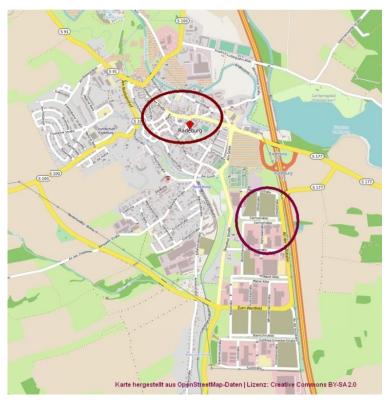

# Routes / Arrival (I)

# **Saturday: City Center Radeburg**

Deutsche Meisterschaften Rollski 2016 4. Dresdner Heidebogen-Rollskilauf

Parken auf dem Zentralparkplatz Innenstadi

Zufahrt ab 14:00 Uhr ausschließlich über die S100 / Röderstraße oder Kreisel / Lindenweg

Karte hergestellt aus OpenStreetMap - Daten, Creative Commons CC-BY 2.0