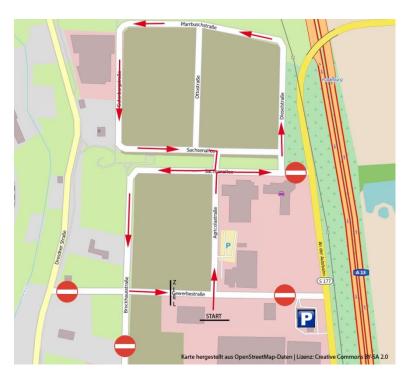

my participation in DSV sanctioned competition or training.







# **People pictures**

With the registration to the competition you give the perpetual, non-exclusive rights to the SG Klotzsche, Abt. Ski or his legal representative for any Internet and print publications granted free of charge where these pictures arise in the context of the competition.









# Routes / Arrival (I)

# **Saturday: City Center Radeburg**





Deutsche Meisterschaften Rollski 2016 4. Dresdner Heidebogen-Rollskilauf

Parken auf dem Zentralparkplatz Innenstadi

Zufahrt ab 14:00 Uhr ausschließlich über die S100 / Röderstraße oder Kreisel / Lindenweg

Karte hergestellt aus OpenStreetMap - Daten, Creative Commons CC-BY 2.0









# **Routes / Arrival (II)**

# **Sunday: Industrial Area Radeburg South**











# With friendly support from: