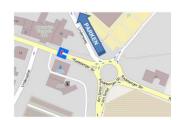

# **Saturday: City Center Radeburg**

Deutsche Meisterschaften Rollski 2016 4. Dresdner Heidebogen-Rollskilauf

Parken auf dem Zentralparkplatz Innenstadi

Zufahrt ab 14:00 Uhr ausschließlich über die S100 / Röderstraße oder Kreisel / Lindenweg

Karte hergestellt aus OpenStreetMap - Daten, Creative Commons CC-BY 2.0